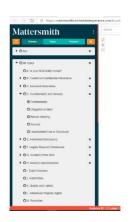

2. On the Command pane click on the arrow in 'All Topics' to display the topic groups, keep using the arrows to expand the topics until the desired topic is available, then check the box.

- 3. This will automatically insert the corresponding 'Node' in the 'Instance' Pane (middle pane) and the 'playbook' if available in the Utility (right hand) pane.
- 4. Follow the decision tree via the Action and Question boxes in the Utility pane. Follow the decision tree to the end to ensure no points are missed.
- Attachments may be available which can be viewed at the bottom of the Command pane by clicking on the 'eye' icon or be downloaded to be copied and pasted into your document.